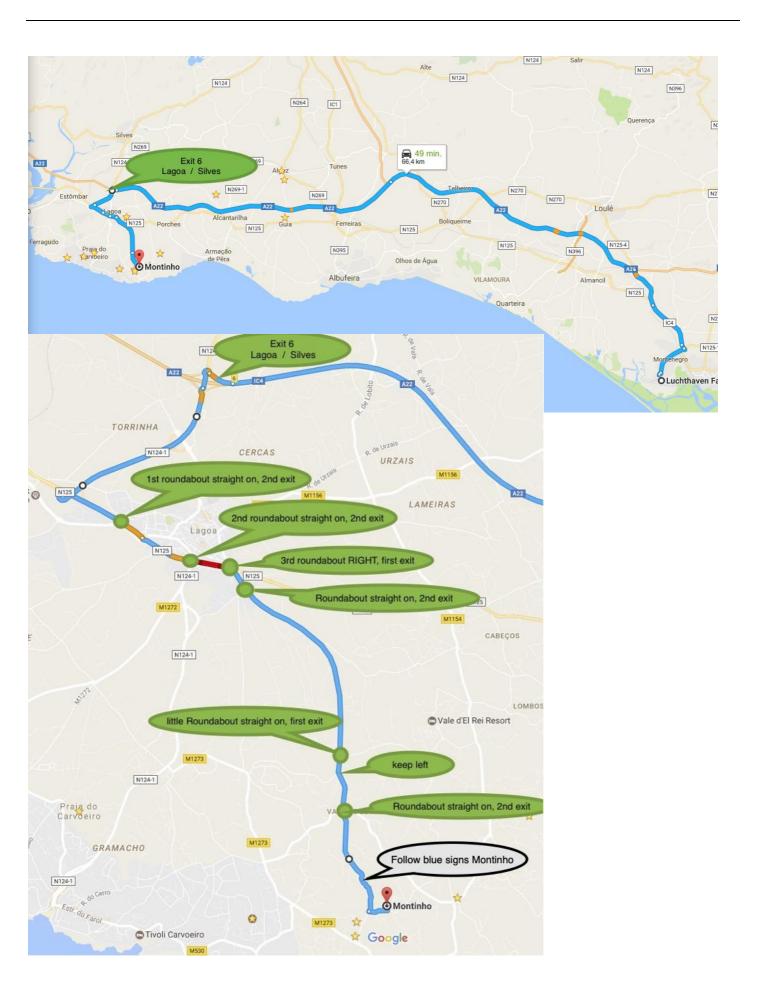

- 1) Exit the airport roundabout, follow Lisboa / Portimão
- 2) You are now on the N125-10
- 3) Direction: Lisboa / Portimão A22 (A22 is the toll motorway)
- 4) Exit towards: España, Lisboa, Loulé A22
- 5) Direction: Lisboa, Albufeira A22
- 6) **Exit 4** to A22 : short sharp bended exit A22 Lisboa, Portimão
- 7) You are now on the A22; follow Lisboa, Portimão A22
- 8) For approximately 35 km follow this highway A22 to Portimao, Albufeira
- 9) A22 direction Lagos, Algoz, Silves, Portimão
- 10) **Exit 6** direction Lagoa, Silves.
- 11) On the first roundabout go left, 3<sup>rd</sup> exit direction Lagoa, Carvoeiro
- 12) Second roundabout straight on, 1st exit direction Lagoa, Carvoeiro
- 13) Follow Lagoa Sul and Carvoeiro (keep left, followed by a sharp 180 turn right)
- 14) You are now on the N125 towards Lagoa (SPEED CAMERA! max.70 km/h)
- 15) First roundabout in Lagoa: straight on, 2<sup>nd</sup> exit, direction Carvoeiro
- 16) Second roundabout in Lagoa: straight on, 2<sup>nd</sup> exit
- 17) Third roundabout (park Municipal de Feiras): go right, 1st exit, direction Benagil
- 18) Roundabout at shops and cafeterias: straight on, 2<sup>nd</sup> exit
- 19) After about 3 km. you see a big stone wall at your left hand side
- 20) Roundabout straight on, 1st exit
- 21) Follow the road bending to the left
- 22) Roundabout with brown stone wall: straight on, 2<sup>nd</sup> exit, follow *blue sign Montinho*
- 23) Follow narrow asphalt road with gentle bends for 700 meters
- 24) Follow blue sign Montinho left and go downhill
- 25) When downhill: follow **blue sign Montinho** left
- 26) After 300 meters you see left the white wall and gate of MONTINHO
- 27) Ring the bell on the wall or give us a call